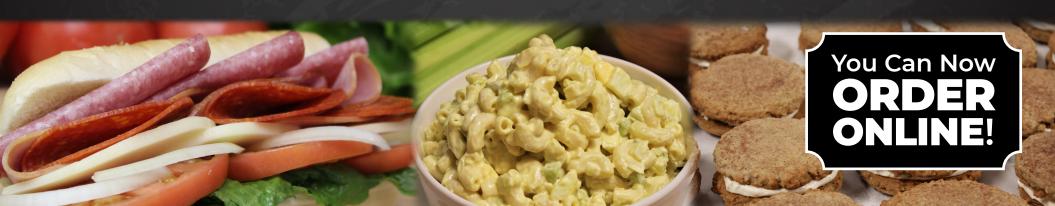

### **MAINS**

\* All Mains Are Served Cold\*

- **Deb's Italian 6" Sub**Virginia Ham, Salami, Pepperoni,
  Provolone, Lettuce, Tomato, Onion,
  and Italian Dressing.
- Turkey & Swiss 6" Sub Turkey, Swiss, Lettuce, Tomato, Onions, Mayo and Mustard.
- Ham & Swiss 6" Sub
   Ham, Swiss, Lettuce, Tomato, Onions,
   Mayo and Mustard.
- Roast Beef 6" Sub
   Roast Beef, Provolone, Green Peppers,
   Onions, Mushrooms, and Mayonnaise.
- Chicken Bacon Ranch Wrap

Grilled Chicken, Bacon, Provolone Cheese, Onions, Lettuce, and Ranch.

Chef Salad

Lettuce, Onion, Green Peppers, Ham, Turkey, Shredded Cheese, Egg, Tomatoes.

Chicken Bacon
 Salad

Chicken, Bacon, Lettuce, Onion, Tomato, Shredded Cheese, and Green Peppers.

Veggie Salad

Lettuce, Diced/Cherry Tomatoes, Onion, Green/ Rainbow Peppers, Banana Peppers, and Black Olives.

If ordering a salad, choose one dressing: Italian, Honey French, and Ranch.

### **SIDES**

- Individual Bag of Chips Choose from Ripple, Classic, BBQ, Salt & Vinegar, Cheddar & Sour Cream, and Sour Cream & Onion.
- Amish Potato Salad
- Macaroni Salad
- Fruit
  Gala Apple, Banana, or Orange